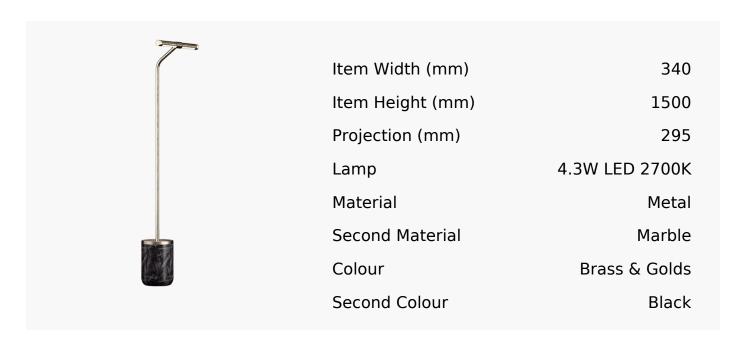

## R&S Robertson

## Twist Led Floor Lamp In Champagne + Black Marble

Product Reference: 8512407



## **CARE INSTRUCTIONS**

The finishes used on this luminaire require cleaning with a soft dry duster. Abrasive or chemical cleaners will harm the finish and should not be used.

All descriptive and forwarding specifications, drawings and particulars of weights and dimensions issued by the Company are approximate only and are intended only to present a general idea of the Goods described therein and nothing contained in any of them shall form part of any contract with the Company.

The Company reserves the right to vary the technique, design, construction and specification of Goods without notice. Such changes may result in a slight variations in details from the description or illustrations in Company literature which shall not entitle the Purchaser to rescind the contract.

Full Condit