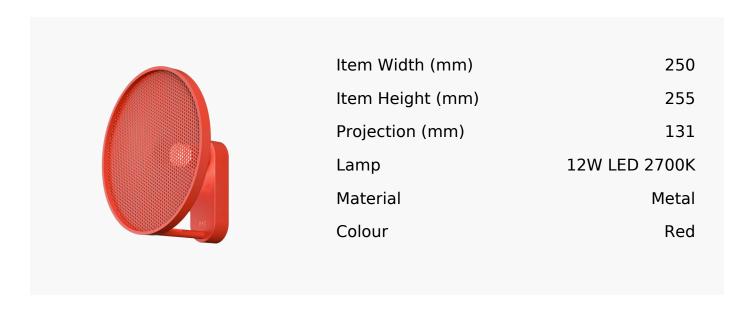

## R&S Robertson

## Swizzle Led Wall Light In Coral Red

Product Reference: 8512017



## **CARE INSTRUCTIONS**

The finishes used on this luminaire require cleaning with a soft dry duster. Abrasive or chemical cleaners will harm the finish and should not be used.

All descriptive and forwarding specifications, drawings and particulars of weights and dimensions issued by the Company are approximate only and are intended only to present a general idea of the Goods described therein and nothing contained in any of them shall form part of any contract with the Company.

The Company reserves the right to vary the technique, design, construction and specification of Goods without notice. Such changes may result in a slight variations in details from the description or illustrations in Company literature which shall not entitle the Purchaser to rescind the contract.

Full Condit