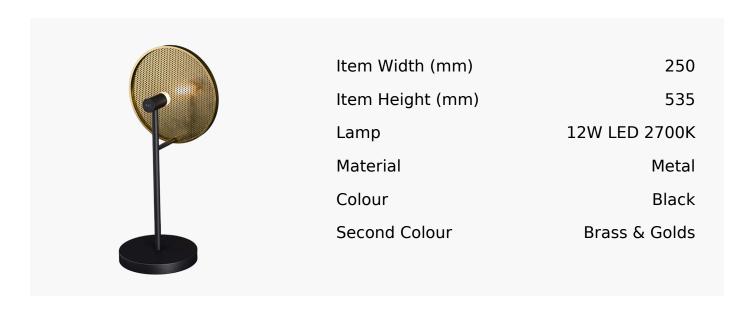

## Swizzle Led Table Lamp In Super Matt Black + Satin Brass

Product Reference: 8512001