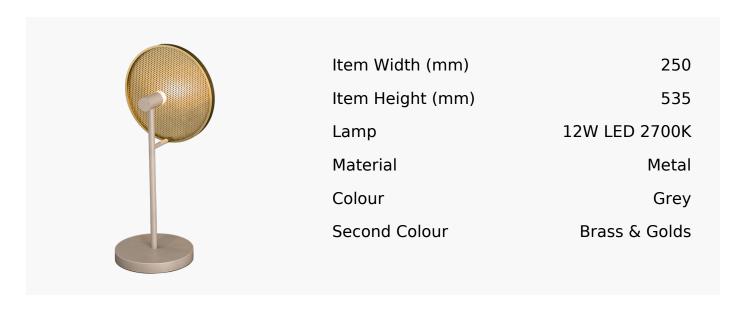

## Swizzle Led Table Lamp In Grey Beige + Satin Brass

Product Reference: 8512006