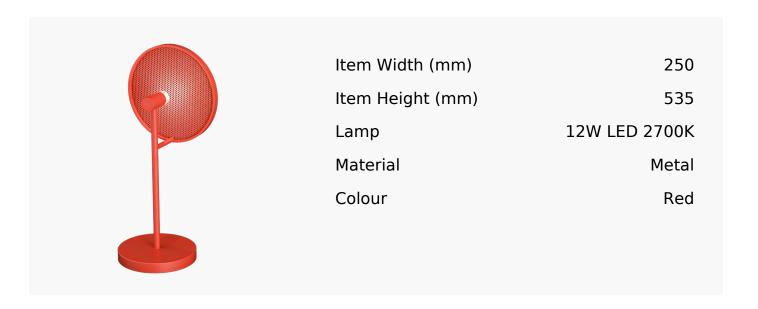

## R&S Robertson

## Swizzle Led Table Lamp In Coral Red

Product Reference: 8512005



## **CARE INSTRUCTIONS**

The finishes used on this luminaire require cleaning with a soft dry duster. Abrasive or chemical cleaners will harm the finish and should not be used.

All descriptive and forwarding specifications, drawings and particulars of weights and dimensions issued by the Company are approximate only and are intended only to present a general idea of the Goods described therein and nothing contained in any of them shall form part of any contract with the Company.

The Company reserves the right to vary the technique, design, construction and specification of Goods without notice. Such changes may result in a slight variations in details from the description or illustrations in Company literature which shall not entitle the Purchaser to rescind the contract.

Full Condit