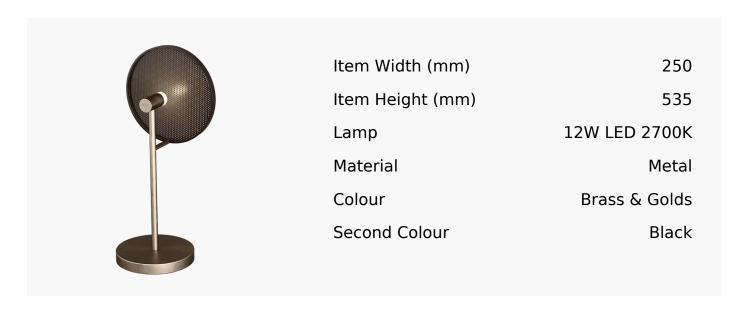

## Swizzle Led Table Lamp In Champagne + Gloss Black

Product Reference: 8512004