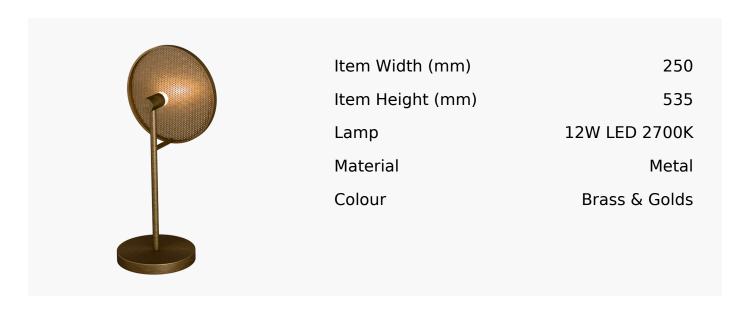

## R&S Robertson

## Swizzle Led Table Lamp In Burnished Brass

Product Reference: 8512002



## **CARE INSTRUCTIONS**

The finishes used on this luminaire require cleaning with a soft dry duster. Abrasive or chemical cleaners will harm the finish and should not be used.

All descriptive and forwarding specifications, drawings and particulars of weights and dimensions issued by the Company are approximate only and are intended only to present a general idea of the Goods described therein and nothing contained in any of them shall form part of any contract with the Company.

The Company reserves the right to vary the technique, design, construction and specification of Goods without notice. Such changes may result in a slight variations in details from the description or illustrations in Company literature which shall not entitle the Purchaser to rescind the contract.

Full Condit