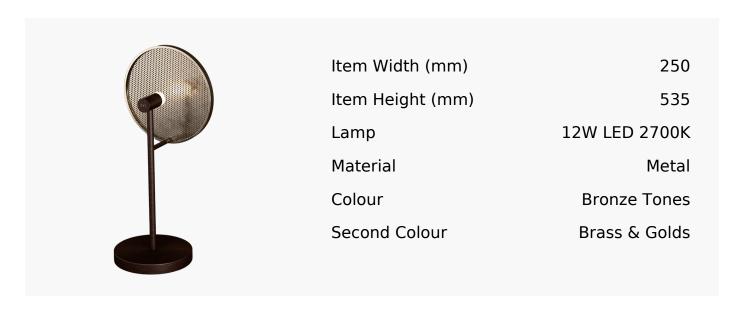

## Swizzle Led Table Lamp In Brushed Bronze + Champagne

Product Reference: 8512003