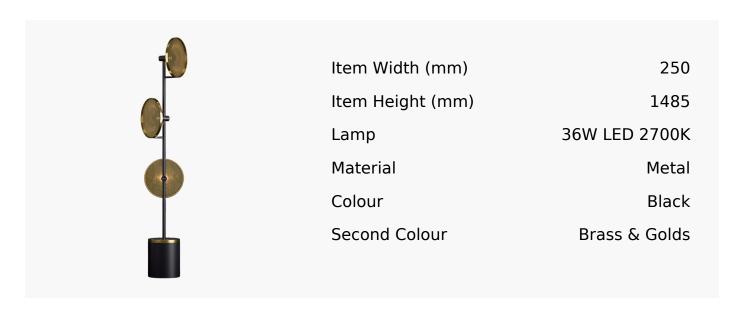

## Swizzle Led Floor Lamp In Super Matt Black + Satin Brass

Product Reference: 8512007