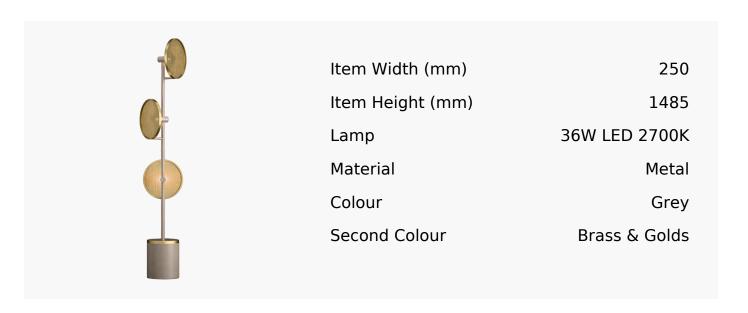

## Swizzle Led Floor Lamp In Grey Beige + Satin Brass

Product Reference: 8512012