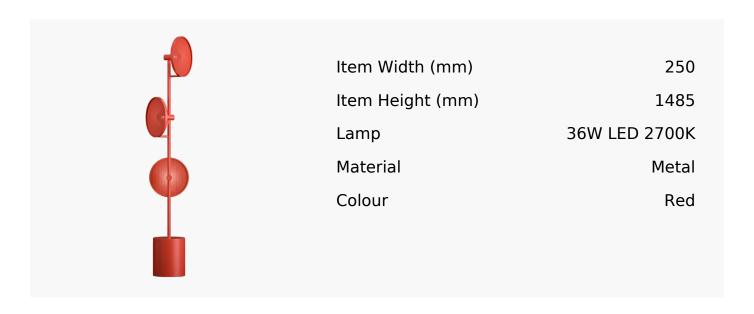

## R&S Robertson

## Swizzle Led Floor Lamp In Coral Red

Product Reference: 8512011



## **CARE INSTRUCTIONS**

The finishes used on this luminaire require cleaning with a soft dry duster. Abrasive or chemical cleaners will harm the finish and should not be used.

All descriptive and forwarding specifications, drawings and particulars of weights and dimensions issued by the Company are approximate only and are intended only to present a general idea of the Goods described therein and nothing contained in any of them shall form part of any contract with the Company.

The Company reserves the right to vary the technique, design, construction and specification of Goods without notice. Such changes may result in a slight variations in details from the description or illustrations in Company literature which shall not entitle the Purchaser to rescind the contract.

Full Condit