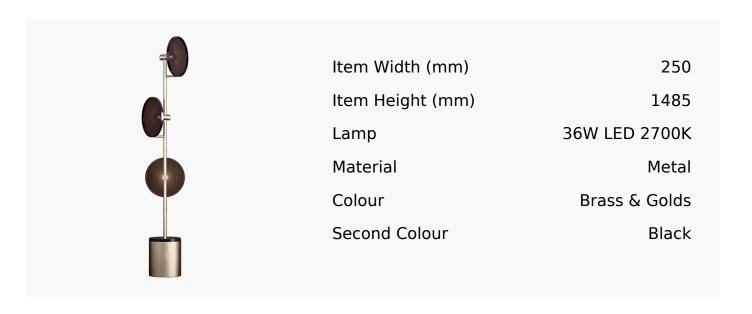

## Swizzle Led Floor Lamp In Champagne + Gloss Black

Product Reference: 8512010