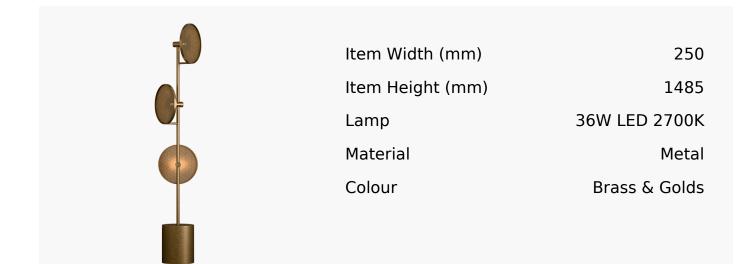

## R & S Robertson

## Swizzle Led Floor Lamp In Burnished Brass

Product Reference: 8512008



## **CARE INSTRUCTIONS**

The finishes used on this luminaire require cleaning with a soft dry duster. Abrasive or chemical cleaners will harm the finish and should not be used.

All descriptive and forwarding specifications, drawings and particulars of weights and dimensions issued by the Company are approximate only and are intended only to present a general idea of the Goods described therein and nothing contained in any of them shall form part of any contract with the Company.

The Company reserves the right to vary the technique, design, construction and specification of Goods without notice. Such changes may result in a slight variations in details from the description or illustrations in Company literature which shall not entitle the Purchaser to rescind the contract.

Full Condit