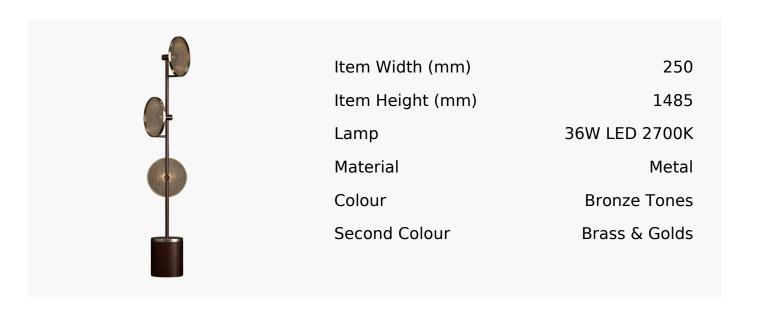

## Swizzle Led Floor Lamp In Brushed Bronze + Champagne

Product Reference: 8512009