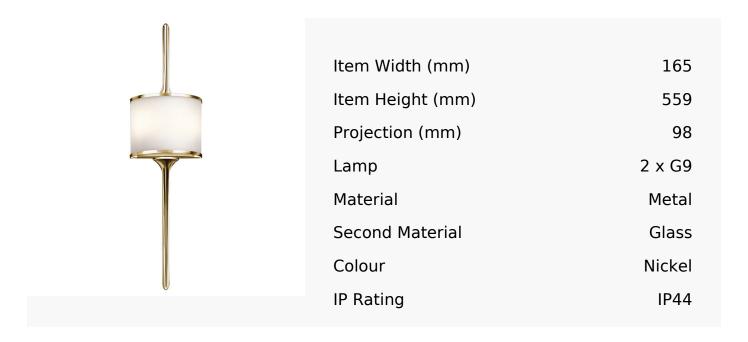

## Small Stately Pewter Wall Light With Opal Diffuser

Product Reference: 2310229