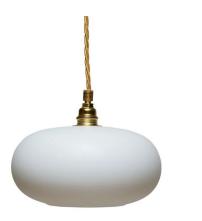

## Small Oval Matt White And Gold Pendant

Product Reference: 2420123

| ltem Width (mm)  | 210     |
|------------------|---------|
| ltem Height (mm) | 140     |
| Lamp             | 1 x SES |
| Material         | Glass   |
| Colour           | White   |