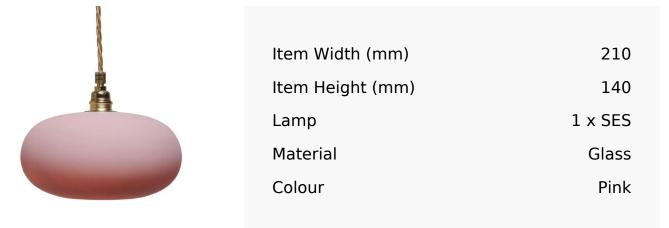

## R & S Robertson

## Small Oval Matt Pink And Gold Pendant

Product Reference: 2420117



## CARE INSTRUCTIONS

The finishes used on this luminaire require cleaning with a soft dry duster. Abrasive or chemical cleaners will harm the finish and should not be used.

All descriptive and forwarding specifications, drawings and particulars of weights and dimensions issued by the Company are approximate only and are intended only to present a general idea of the Goods described therein and nothing contained in any of them shall form part of any contract with the Company.

The Company reserves the right to vary the technique, design, construction and specification of Goods without notice. Such changes may result in a slight variations in details from the description or illustrations in Company literature which shall not entitle the Purchaser to rescind the contract.

Full Conditions