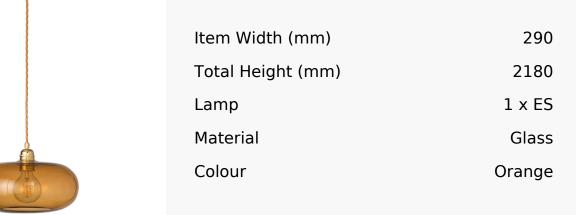

## R & S Robertson

## Small Orange Glass Oval Pendant With Gold Metal

Product Reference: 2420053



## CARE INSTRUCTIONS

The finishes used on this luminaire require cleaning with a soft dry duster. Abrasive or chemical cleaners will harm the finish and should not be used.

All descriptive and forwarding specifications, drawings and particulars of weights and dimensions issued by the Company are approximate only and are intended only to present a general idea of the Goods described therein and nothing contained in any of them shall form part of any contract with the Company.

The Company reserves the right to vary the technique, design, construction and specification of Goods without notice. Such changes may result in a slight variations in details from the description or illustrations in Company literature which shall not entitle the Purchaser to rescind the contract.

Full Conditions