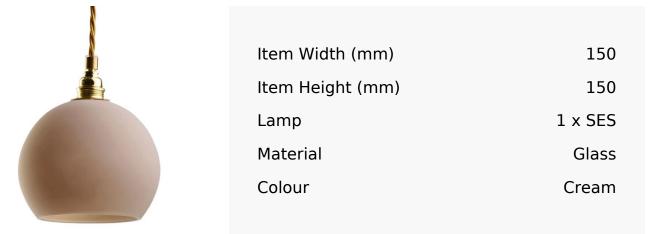

## R & S Robertson

## Small Matt Beige And Gold Dome Pendant

Product Reference: 2420111



## CARE INSTRUCTIONS

The finishes used on this luminaire require cleaning with a soft dry duster. Abrasive or chemical cleaners will harm the finish and should not be used.

All descriptive and forwarding specifications, drawings and particulars of weights and dimensions issued by the Company are approximate only and are intended only to present a general idea of the Goods described therein and nothing contained in any of them shall form part of any contract with the Company.

The Company reserves the right to vary the technique, design, construction and specification of Goods without notice. Such changes may result in a slight variations in details from the description or illustrations in Company literature which shall not entitle the Purchaser to rescind the contract.

Full Conditions