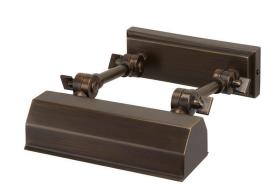

## Small Bronze Adjustable Knuckle Picture Light

Product Reference: 2310262

| Item Width (mm)  | 182          |
|------------------|--------------|
| Item Height (mm) | 119          |
| Projection (mm)  | 186          |
| Lamp             | 1 x SES      |
| Material         | Metal        |
| Colour           | Bronze Tones |