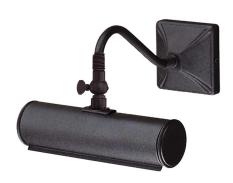

## Small Black Picture Light

Product Reference: 2310358

| Item Width (mm)  | 190     |
|------------------|---------|
| Item Height (mm) | 135     |
| Projection (mm)  | 200     |
| Lamp             | 1 x SES |
| Material         | Metal   |
| Colour           | Black   |