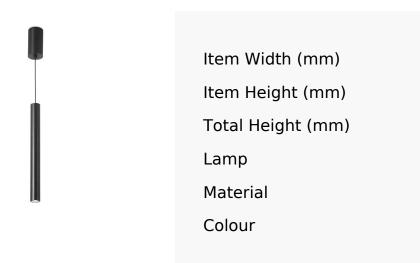

## Small 9.7W Led 3000K Black Tube Pendant

Product Reference: 4261583

30

300

1930

Metal

Black

9.7W LED 3000K