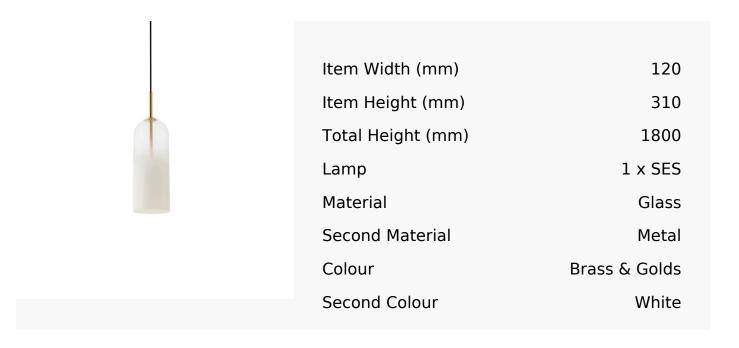

## Short Matt Gold Pendant With Half Frosted Glass Shade

Product Reference: 4261450