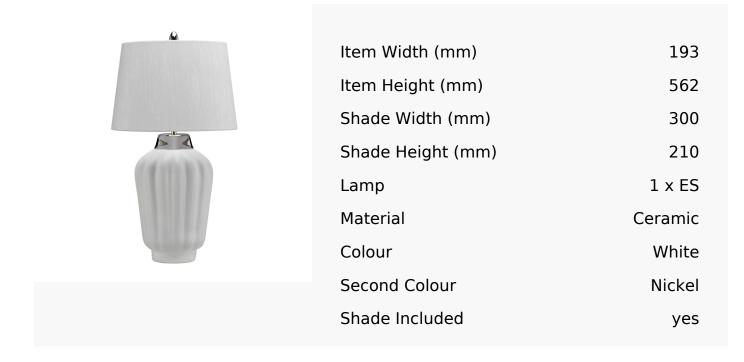

## R & S Robertson

## Satin White Ceramic Lamp With Nickel Details

Product Reference: 2310331



## CARE INSTRUCTIONS

The finishes used on this luminaire require cleaning with a soft dry duster. Abrasive or chemical cleaners will harm the finish and should not be used.

All descriptive and forwarding specifications, drawings and particulars of weights and dimensions issued by the Company are approximate only and are intended only to present a general idea of the Goods described therein and nothing contained in any of them shall form part of any contract with the Company.

The Company reserves the right to vary the technique, design, construction and specification of Goods without notice. Such changes may result in a slight variations in details from the description or illustrations in Company literature which shall not entitle the Purchaser to rescind the contract.

Full Conditions