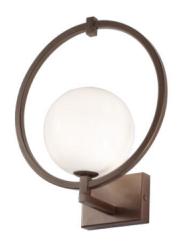

## Satin Gold Ring Wall Light With Opal Globe

Product Reference: 1670253

| Item Width (mm)  | 240           |
|------------------|---------------|
| Item Height (mm) | 240           |
| Projection (mm)  | 120           |
| Lamp             | 1 x G9        |
| Material         | Metal         |
| Second Material  | Glass         |
| Colour           | Brass & Golds |
|                  |               |