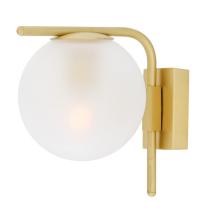

## Satin Brass Wall Light With Frosted Glass Globe

Product Reference: 4990034

| Item Width (mm)  | 170           |
|------------------|---------------|
| Item Height (mm) | 230           |
| Projection (mm)  | 250           |
| Lamp             | 1 x ES        |
| Material         | Metal         |
| Second Material  | Glass         |
| Colour           | Brass & Golds |
|                  |               |