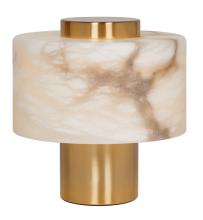

## Satin Brass Table Lamp With Alabaster Diffuser

Product Reference: 5580116

| Item Width (mm)  | 220           |
|------------------|---------------|
| Item Height (mm) | 230           |
| Lamp             | 3 x G9        |
| Material         | Metal         |
| Second Material  | Alabaster     |
| Colour           | Brass & Golds |