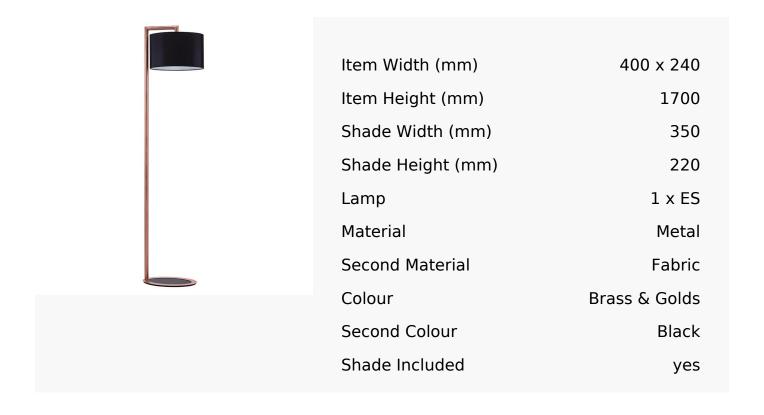

## R&S Robertson

## Satin Brass Floor Lamp With Black Chintz Shade

Product Reference: 3620878



## **CARE INSTRUCTIONS**

The finishes used on this luminaire require cleaning with a soft dry duster. Abrasive or chemical cleaners will harm the finish and should not be used.

All descriptive and forwarding specifications, drawings and particulars of weights and dimensions issued by the Company are approximate only and are intended only to present a general idea of the Goods described therein and nothing contained in any of them shall form part of any contract with the Company.

The Company reserves the right to vary the technique, design, construction and specification of Goods without notice. Such changes may result in a slight variations in details from the description or illustrations in Company literature which shall not entitle the Purchaser to rescind the contract.

Full Condit