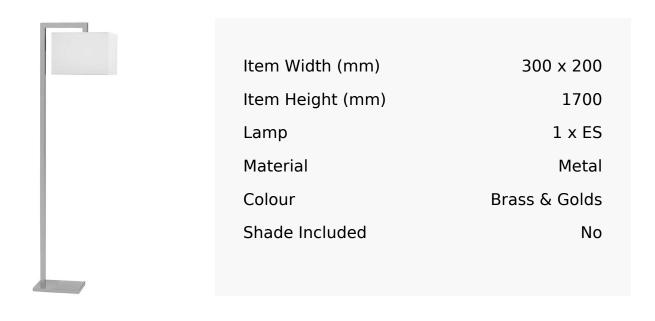

## R&S Robertson

## Satin Brass Angular Metal Floor Lamp

Product Reference: 3620955



## **CARE INSTRUCTIONS**

The finishes used on this luminaire require cleaning with a soft dry duster. Abrasive or chemical cleaners will harm the finish and should not be used.

All descriptive and forwarding specifications, drawings and particulars of weights and dimensions issued by the Company are approximate only and are intended only to present a general idea of the Goods described therein and nothing contained in any of them shall form part of any contract with the Company.

The Company reserves the right to vary the technique, design, construction and specification of Goods without notice. Such changes may result in a slight variations in details from the description or illustrations in Company literature which shall not entitle the Purchaser to rescind the contract.

Full Condit