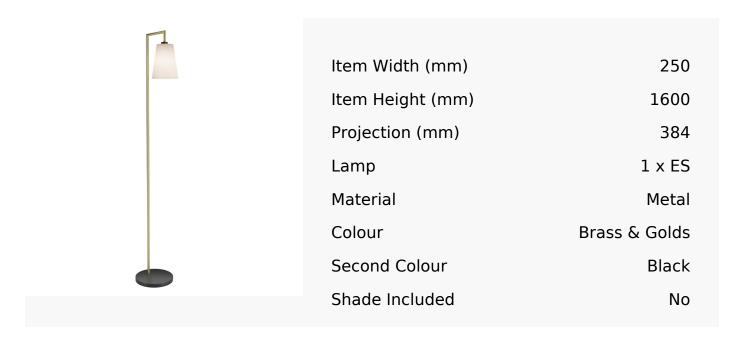

## R&S Robertson

## Satin Brass And Matt Black Floor Lamp

Product Reference: 3670018



## **CARE INSTRUCTIONS**

The finishes used on this luminaire require cleaning with a soft dry duster. Abrasive or chemical cleaners will harm the finish and should not be used.

All descriptive and forwarding specifications, drawings and particulars of weights and dimensions issued by the Company are approximate only and are intended only to present a general idea of the Goods described therein and nothing contained in any of them shall form part of any contract with the Company.

The Company reserves the right to vary the technique, design, construction and specification of Goods without notice. Such changes may result in a slight variations in details from the description or illustrations in Company literature which shall not entitle the Purchaser to rescind the contract.

Full Condit