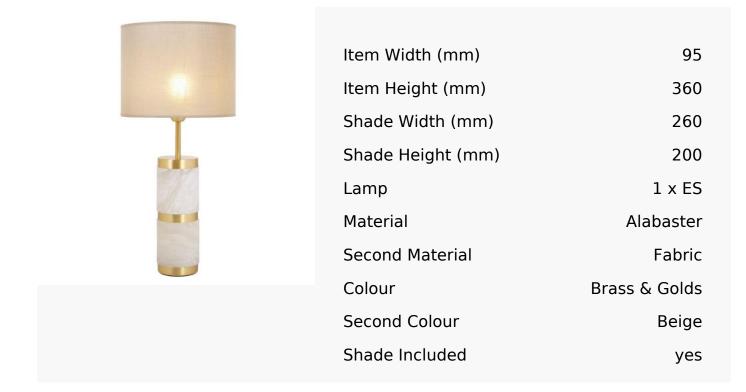

## R & S Robertson

## Satin Brass And Alabaster Table Lamp With Shade

Product Reference: 5580095



## CARE INSTRUCTIONS

The finishes used on this luminaire require cleaning with a soft dry duster. Abrasive or chemical cleaners will harm the finish and should not be used.

All descriptive and forwarding specifications, drawings and particulars of weights and dimensions issued by the Company are approximate only and are intended only to present a general idea of the Goods described therein and nothing contained in any of them shall form part of any contract with the Company.

The Company reserves the right to vary the technique, design, construction and specification of Goods without notice. Such changes may result in a slight variations in details from the description or illustrations in Company literature which shall not entitle the Purchaser to rescind the contract.

Full Conditions