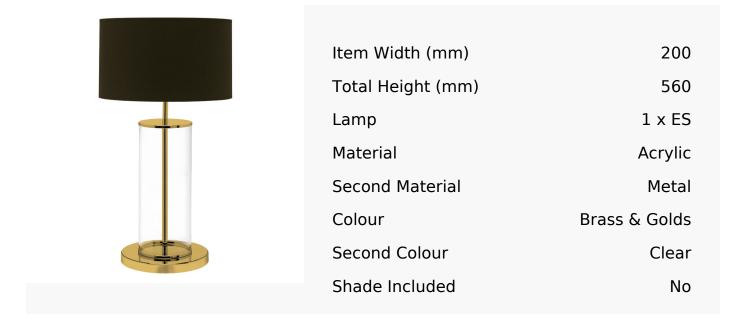

## R & S Robertson

## Satin Brass And Acrylic Table Lamp

Product Reference: 3620908



## CARE INSTRUCTIONS

The finishes used on this luminaire require cleaning with a soft dry duster. Abrasive or chemical cleaners will harm the finish and should not be used.

All descriptive and forwarding specifications, drawings and particulars of weights and dimensions issued by the Company are approximate only and are intended only to present a general idea of the Goods described therein and nothing contained in any of them shall form part of any contract with the Company.

The Company reserves the right to vary the technique, design, construction and specification of Goods without notice. Such changes may result in a slight variations in details from the description or illustrations in Company literature which shall not entitle the Purchaser to rescind the contract.

Full Conditions