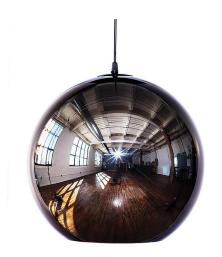

## Polished Smoke Globe Pendant

Product Reference: 7530055

| Item Width (mm)   | 400           |
|-------------------|---------------|
| Item Height (mm)  | 370           |
| Total Height (mm) | 3370          |
| Lamp              | 1 x ES        |
| Material          | Polycarbonate |
| Colour            | Grey          |