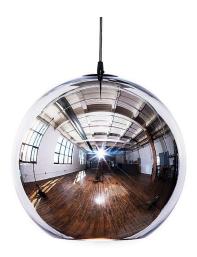

## Polished Silver Globe Pendant

Product Reference: 7530054

| Item Width (mm)   | 400              |
|-------------------|------------------|
| Item Height (mm)  | 370              |
| Total Height (mm) | 3370             |
| Lamp              | 1 x ES           |
| Material          | Polycarbonate    |
| Colour            | Chrome & Silvers |