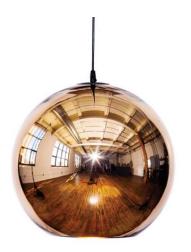

## Polished Gold Globe Pendant

Product Reference: 7530057

| Item Width (mm)   | 400           |
|-------------------|---------------|
| Item Height (mm)  | 370           |
| Total Height (mm) | 3370          |
| Lamp              | 1 x ES        |
| Material          | Polycarbonate |
| Colour            | Brass & Golds |