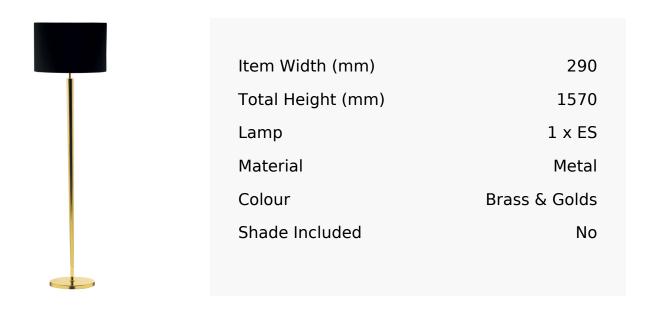

## R&S Robertson

## Polished Gold Floor Lamp With Tapered Stem

Product Reference: 3620308



## **CARE INSTRUCTIONS**

The finishes used on this luminaire require cleaning with a soft dry duster. Abrasive or chemical cleaners will harm the finish and should not be used.

All descriptive and forwarding specifications, drawings and particulars of weights and dimensions issued by the Company are approximate only and are intended only to present a general idea of the Goods described therein and nothing contained in any of them shall form part of any contract with the Company.

The Company reserves the right to vary the technique, design, construction and specification of Goods without notice. Such changes may result in a slight variations in details from the description or illustrations in Company literature which shall not entitle the Purchaser to rescind the contract.

Full Condit