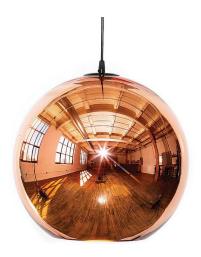

## Polished Copper Globe Pendant

Product Reference: 7530056

| Item Width (mm)   | 400           |
|-------------------|---------------|
| Item Height (mm)  | 370           |
| Total Height (mm) | 3370          |
| Lamp              | 1 x ES        |
| Material          | Polycarbonate |
| Colour            | Copper        |