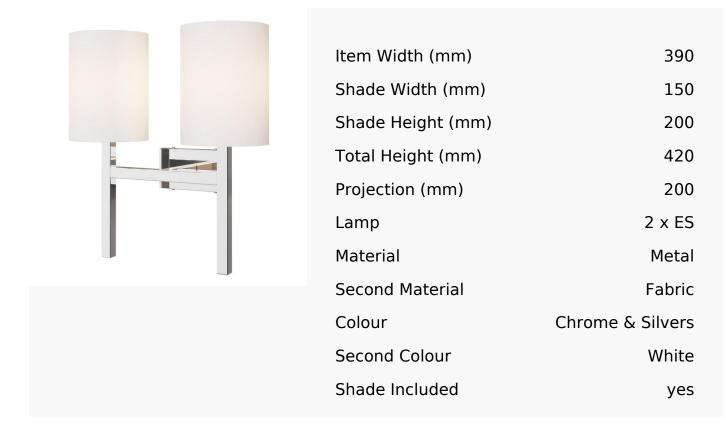

## R & S Robertson

## Polished Chrome Wall Light With White Shades

Product Reference: 3620552



## CARE INSTRUCTIONS

The finishes used on this luminaire require cleaning with a soft dry duster. Abrasive or chemical cleaners will harm the finish and should not be used.

All descriptive and forwarding specifications, drawings and particulars of weights and dimensions issued by the Company are approximate only and are intended only to present a general idea of the Goods described therein and nothing contained in any of them shall form part of any contract with the Company.

The Company reserves the right to vary the technique, design, construction and specification of Goods without notice. Such changes may result in a slight variations in details from the description or illustrations in Company literature which shall not entitle the Purchaser to rescind the contract.

Full Conditions