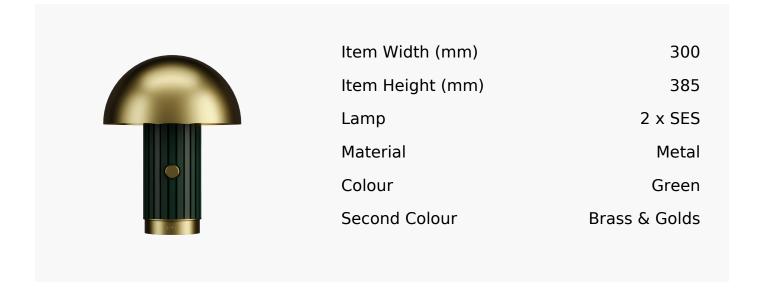

## R&S Robertson

## Phi Table Lamp In Moss Green And Satin Brass

Product Reference: 8501105



## **CARE INSTRUCTIONS**

The finishes used on this luminaire require cleaning with a soft dry duster. Abrasive or chemical cleaners will harm the finish and should not be used.

All descriptive and forwarding specifications, drawings and particulars of weights and dimensions issued by the Company are approximate only and are intended only to present a general idea of the Goods described therein and nothing contained in any of them shall form part of any contract with the Company.

The Company reserves the right to vary the technique, design, construction and specification of Goods without notice. Such changes may result in a slight variations in details from the description or illustrations in Company literature which shall not entitle the Purchaser to rescind the contract.

Full Condit