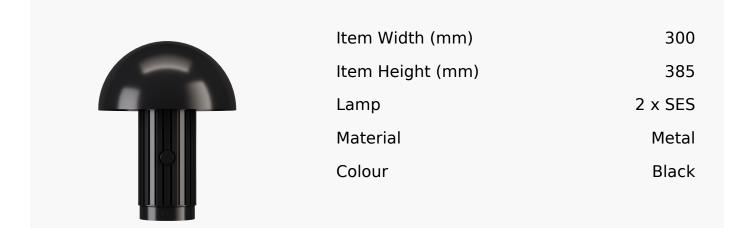

## R & S Robertson

## Phi Table Lamp In Gloss Black

Product Reference: 8501101



## CARE INSTRUCTIONS

The finishes used on this luminaire require cleaning with a soft dry duster. Abrasive or chemical cleaners will harm the finish and should not be used.

All descriptive and forwarding specifications, drawings and particulars of weights and dimensions issued by the Company are approximate only and are intended only to present a general idea of the Goods described therein and nothing contained in any of them shall form part of any contract with the Company.

The Company reserves the right to vary the technique, design, construction and specification of Goods without notice. Such changes may result in a slight variations in details from the description or illustrations in Company literature which shall not entitle the Purchaser to rescind the contract.

Full Conditions