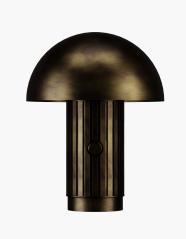

## Phi Table Lamp In Burnished Brass

Product Reference: 8501102

| Item Width (mm)  | 300           |
|------------------|---------------|
| ltem Height (mm) | 385           |
| Lamp             | 2 x SES       |
| Material         | Metal         |
| Colour           | Brass & Golds |