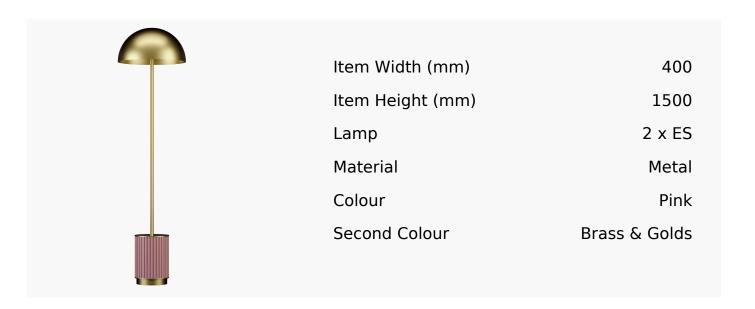

## R&S Robertson

## Phi Floor Lamp In Light Pink And Satin Brass

Product Reference: 8501109



## **CARE INSTRUCTIONS**

The finishes used on this luminaire require cleaning with a soft dry duster. Abrasive or chemical cleaners will harm the finish and should not be used.

All descriptive and forwarding specifications, drawings and particulars of weights and dimensions issued by the Company are approximate only and are intended only to present a general idea of the Goods described therein and nothing contained in any of them shall form part of any contract with the Company.

The Company reserves the right to vary the technique, design, construction and specification of Goods without notice. Such changes may result in a slight variations in details from the description or illustrations in Company literature which shall not entitle the Purchaser to rescind the contract.

Full Condit