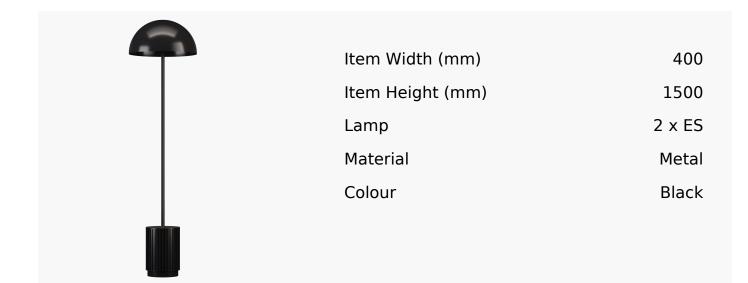

## R & S Robertson

## Phi Floor Lamp In Gloss Black

Product Reference: 8501106



## **CARE INSTRUCTIONS**

The finishes used on this luminaire require cleaning with a soft dry duster. Abrasive or chemical cleaners will harm the finish and should not be used.

All descriptive and forwarding specifications, drawings and particulars of weights and dimensions issued by the Company are approximate only and are intended only to present a general idea of the Goods described therein and nothing contained in any of them shall form part of any contract with the Company.

The Company reserves the right to vary the technique, design, construction and specification of Goods without notice. Such changes may result in a slight variations in details from the description or illustrations in Company literature which shall not entitle the Purchaser to rescind the contract.

Full Condit