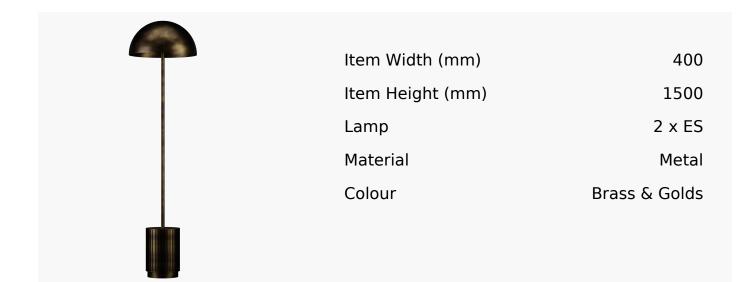

## R & S Robertson

## Phi Floor Lamp In Burnished Brass

Product Reference: 8501107



## **CARE INSTRUCTIONS**

The finishes used on this luminaire require cleaning with a soft dry duster. Abrasive or chemical cleaners will harm the finish and should not be used.

All descriptive and forwarding specifications, drawings and particulars of weights and dimensions issued by the Company are approximate only and are intended only to present a general idea of the Goods described therein and nothing contained in any of them shall form part of any contract with the Company.

The Company reserves the right to vary the technique, design, construction and specification of Goods without notice. Such changes may result in a slight variations in details from the description or illustrations in Company literature which shall not entitle the Purchaser to rescind the contract.

Full Condit