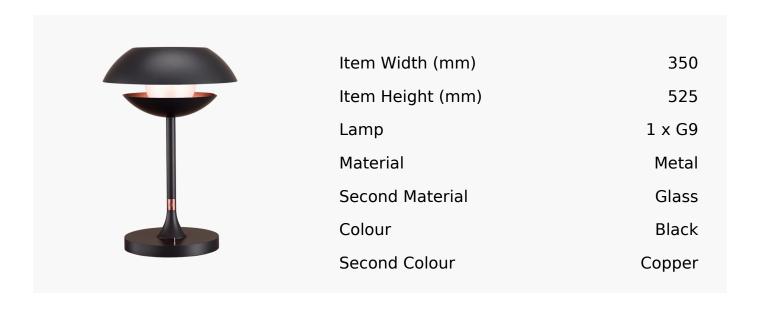

## Pearl Table Lamp In Super Matt Black + Satin Copper

Product Reference: 8510705