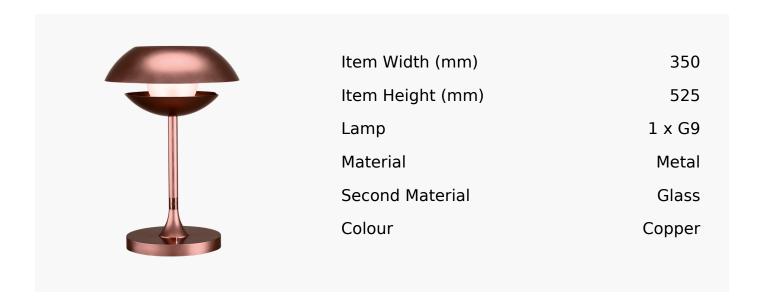

## Pearl Table Lamp In Satin Copper + Polished Copper

Product Reference: 8510702