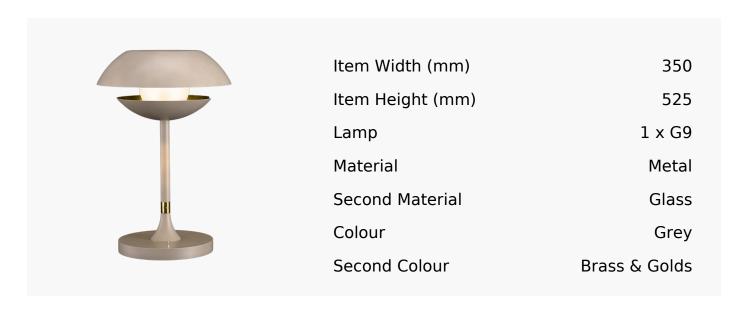

## R&S Robertson

## Pearl Table Lamp In Grey Beige + Satin Brass

Product Reference: 8510706



## **CARE INSTRUCTIONS**

The finishes used on this luminaire require cleaning with a soft dry duster. Abrasive or chemical cleaners will harm the finish and should not be used.

All descriptive and forwarding specifications, drawings and particulars of weights and dimensions issued by the Company are approximate only and are intended only to present a general idea of the Goods described therein and nothing contained in any of them shall form part of any contract with the Company.

The Company reserves the right to vary the technique, design, construction and specification of Goods without notice. Such changes may result in a slight variations in details from the description or illustrations in Company literature which shall not entitle the Purchaser to rescind the contract.

Full Condit