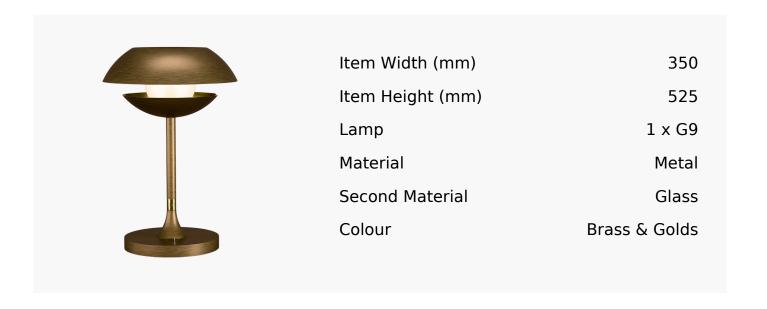

## Pearl Table Lamp In Burnished Brass + Satin Brass

Product Reference: 8510704