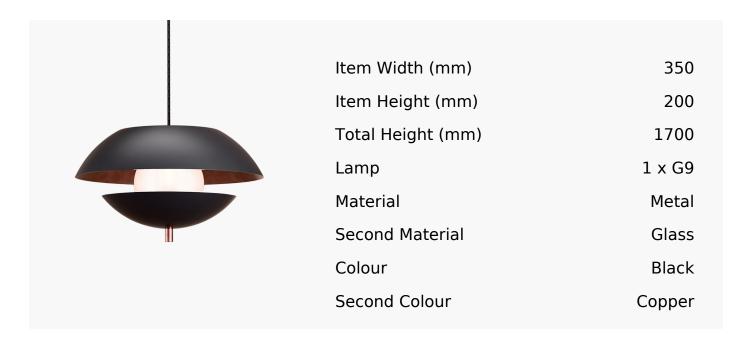

## R&S Robertson

## Pearl Pendant In Super Matt Black + Satin Copper

Product Reference: 8510711



## **CARE INSTRUCTIONS**

The finishes used on this luminaire require cleaning with a soft dry duster. Abrasive or chemical cleaners will harm the finish and should not be used.

All descriptive and forwarding specifications, drawings and particulars of weights and dimensions issued by the Company are approximate only and are intended only to present a general idea of the Goods described therein and nothing contained in any of them shall form part of any contract with the Company.

The Company reserves the right to vary the technique, design, construction and specification of Goods without notice. Such changes may result in a slight variations in details from the description or illustrations in Company literature which shall not entitle the Purchaser to rescind the contract.

Full Condit