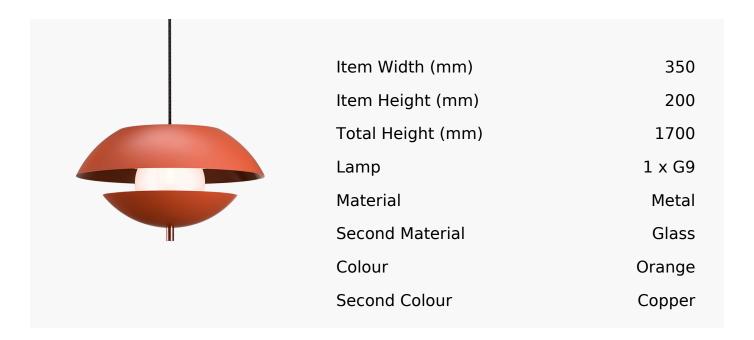

## R&S Robertson

## Pearl Pendant In Pearl Orange + Polished Copper

Product Reference: 8510707



## **CARE INSTRUCTIONS**

The finishes used on this luminaire require cleaning with a soft dry duster. Abrasive or chemical cleaners will harm the finish and should not be used.

All descriptive and forwarding specifications, drawings and particulars of weights and dimensions issued by the Company are approximate only and are intended only to present a general idea of the Goods described therein and nothing contained in any of them shall form part of any contract with the Company.

The Company reserves the right to vary the technique, design, construction and specification of Goods without notice. Such changes may result in a slight variations in details from the description or illustrations in Company literature which shall not entitle the Purchaser to rescind the contract.

Full Condit